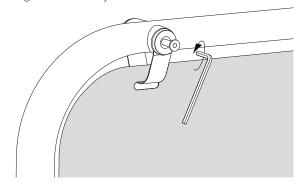

## SWITCH/CLASSIC - PANEL ATTACHMENT

Remove screw and fixings from one side of each panel hanging clip using a 4mm allen key.

Locate panel onto the panel hanging clips. Reassemble the panel hanging clips using the screws and fixings.