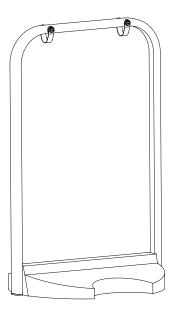

ES BOXED SIZE

Classic

935 (H) x 585 (W) x 85 (D) mm 560 (H) x 485 (W) x 120 (D) mm

#### **ASSEMBLED SIZE**

Classic

915 (H) x 585 (D) x 475 (D) mm

### **BOXED WEIGHT**

Classic 11.8kg

## **COMPONENT LIST**

#### Classic

- 1 off recycled PVC base
- 1 off aluminium panel
- 1 off steel frame
- 1 off 4mm allen key

Items attached to steel frame:

- 2 off panel hanging clip
- 4 off screw
- 4 off saddle washer
- 4 off finishing washer

See overleaf for Switch specifications and components list

## SWITCH/CLASSIC - PANEL ATTACHMENT

Remove screw and fixings from one side of each panel hanging clip using a 4mm allen key.



Locate panel onto the panel hanging clips. Reassemble the panel hanging clips using the screws and fixings.



Reassembled panel hanging clip.



## SIGN WITHOUT PANEL



## SIGN WITH PANEL ATTACHED