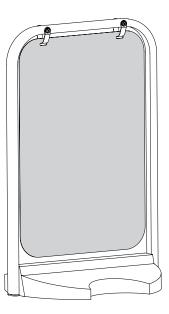

## SWITCH/CLASSIC - PANEL ATTACHMENT

Remove screw and fixings from one side of each panel hanging clip using a 4mm allen key.

Locate panel onto the panel hanging clips. Reassemble the panel hanging clips using the screws and fixings.

Reassembled panel hanging clip.