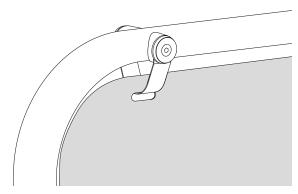

50 x 500mm

## SYSTEM SIZES BOXED SIZE

Classic

935 (H) x 585 (W) x 85 (D) mm 560 (H) x 485 (W) x 120 (D) mm

#### **ASSEMBLED SIZE**

Classic

915 (H) x 585 (D) x 475 (D) mm

### **BOXED WEIGHT**

Classic 11.8kg

## **COMPONENT LIST**

#### Classic

- 1 off recycled PVC base
- 1 off aluminium panel
- 1 off steel frame
- 1 off 4mm allen key

Items attached to steel frame:

- 2 off panel hanging clip
- 4 off screw
- 4 off saddle washer
- 4 off finishing washer

See overleaf for Switch specifications and components list

## SWITCH/CLASSIC - PANEL ATTACHMENT

Remove screw and fixings from one side of each panel hanging clip using a 4mm allen key.



Locate panel onto the panel hanging clips. Reassemble the panel hanging clips using the screws and fixings.



Reassembled panel hanging clip.



## SIGN WITHOUT PANEL



## SIGN WITH PANEL ATTACHED