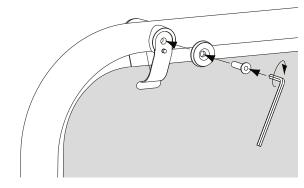

## SWITCH/CLASSIC - PANEL ATTACHMENT

Remove screw and fixings from one side of each panel hanging clip using a 4mm allen key.

Locate panel onto the panel hanging clips. Reassemble the panel hanging clips using the screws and fixings.